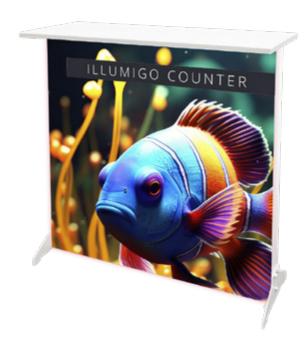

Stylish and impactful, the LED lit double-sided iLLUMiGO™ Counter is versatile and quick to set-up. A great all-rounder, not only at events but in retail environments from shopping centres to pop-up shops. The counter is easy to assemble, with a two-part countertop that secures using a pair of twist out top locators and locking screws.

Material Aluminium 100 mm, MDF table top

Assembly Tool-free Collapsible Yes Counter top White

Graphic attachment Silicone Edged Gasket 3 mm (SEG)
Transport Protective box with carry handle

**LED System** Led strips included

Branded protective box with carry handle

Pre-assembled LEDs in the frame

Steel side feet for stability

Optional Illumigo™ bag

- Events
- Retail environments
- Shopping centresPop-up shops