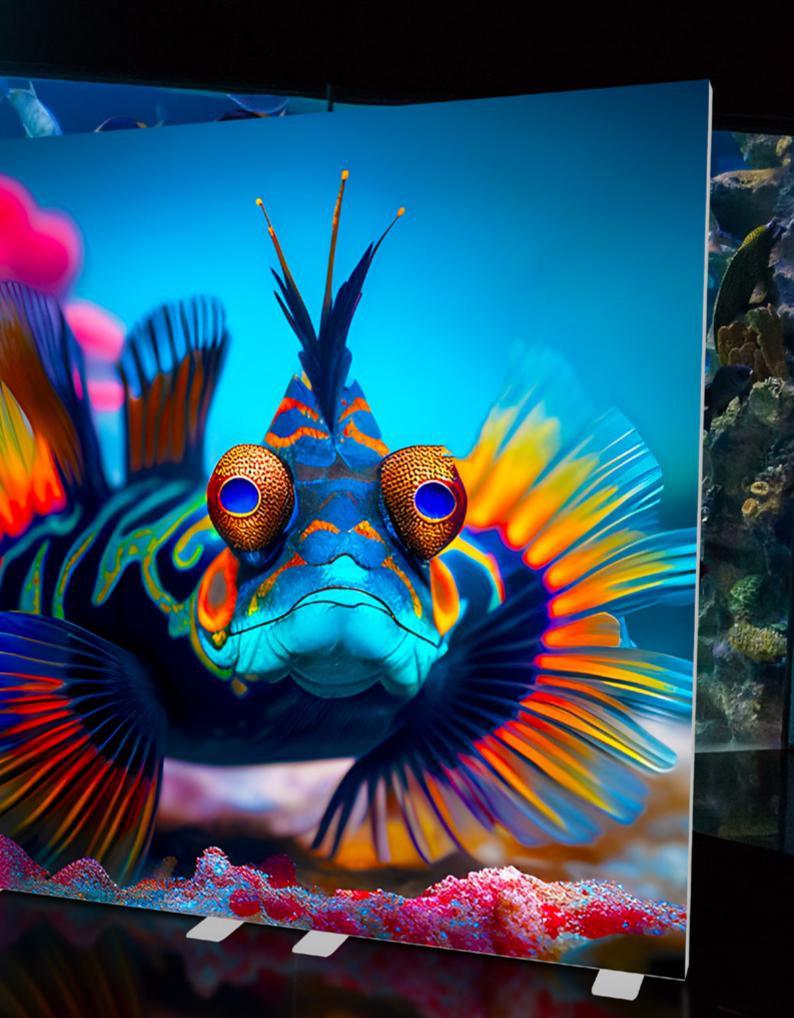

#### Ideal backwall solution for:

- Small events
- Conferences
- Product launchesExhibition shell scheme

iLLUMiGO™ ONE is the sleekest profile lightbox in the range, with a profile width of just 60mm. It is also the only display in the range to have a clever single-sided backlit LED rollable panel that is as simple and quick to deploy as traditional roller banner.

**Transport** Protective box with carry handle

Branded protective box with carry handle

Tool-free assembly

Rollable LED panel

Single-sided frame

Optional Illumigo™ bag

- Conferences
- Roadshows
- Product launches
- Exhibitions