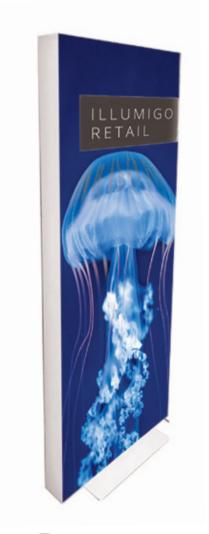

The compact double-sided iLLUMiGO™ Retail is specifically designed for the retail environment because of its size and stability. Standing 1600 x 600mm with a pre-assembled single foot, iLLUMiGO™ Retail can be assembled in just a few minutes - no tools needed!

**Transport** Protective box with carry handle

Branded protective box with carry handle

Numbered system for easy assembly

Pre-installed LED lights

Optional Illumigo™ bag

- Store entrances
- Event zones
- Window displaysFree-standing lightbox displaysStore navigation signage