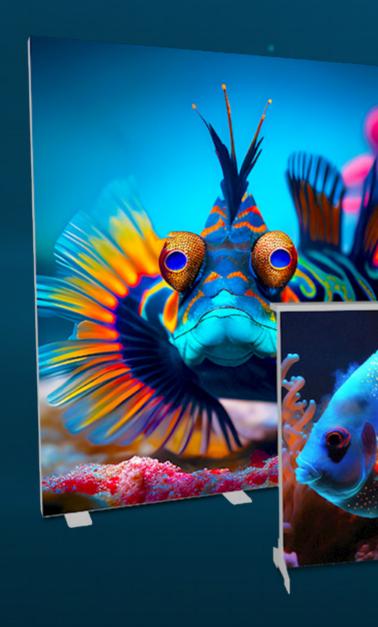

- Roadshows
- Product launches
- Events
- Retail
- Receptions
- Interiors
- Exhibitions
- Meeting rooms

At 2 x 2m square, the iLLUMiGO™ creates an impressive double-sided display area, ideal for showcasing visually striking imagery and vibrant colours. Quick and easy to assemble, this stylish unit packs neatly away into the branded carry case, for compact storage when not in use.