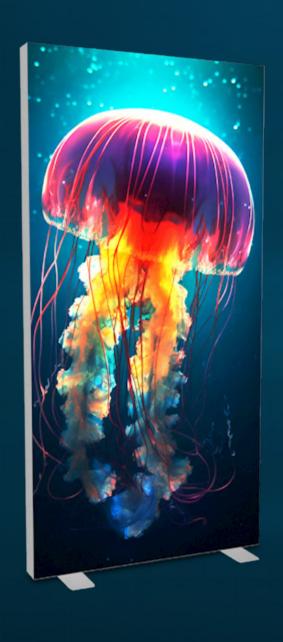

Store and transport in the protective box with carry handle

The 2 x 1m iLLUMiGO™ is a double-sided lightbox that delivers standout visual impact. From the flush-fitting backlit graphics to the sleek gloss white frame, this quick assembly system, offers a stylish and contemporary display unit.