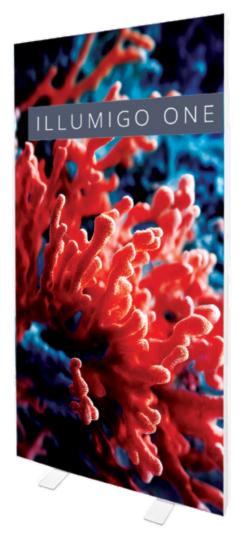

#### Ideal backwall solution for:

- Small events
- Conferences
- Product launchesExhibition shell scheme

iLLUMiGO™ ONE is the sleekest profile lightbox in the range, with a profile width of just 60mm. It is also the only display in the range to have a clever single-sided backlit LED rollable panel that is as simple and quick to deploy as traditional roller banner.

MaterialAluminiumProfile width60 mmProfile ColourWhiteAssemblyTool-freeGraphic areaSingle-sided

**Graphic attachment** Silicone Edged Gasket 3 mm (SEG)

**Application** Self-supporting with pivoting feet fixed to the structure

**Transport** Protective box with carry handle

Branded protective box with carry handle

Tool-free assembly

Rollable LED panel

Single-sided frame

Optional Illumigo™ bag

- Conferences
- Roadshows
- Product launches
- Exhibitions