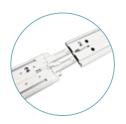

**Transport** Protective box with carry handle

Branded protective box with carry handle

Metal straight connector

Numbered system for easy assembly

Pre-installed LED lights