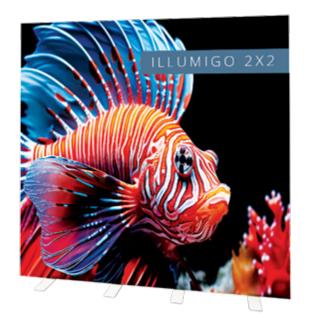

- Roadshows
- Product launches
- Events
- Retail
- Receptions
- Interiors
- Exhibitions
- Meeting rooms

At 2 x 2m square, the iLLUMiGO™ creates an impressive double-sided display area, ideal for showcasing visually striking imagery and vibrant colours. Quick and easy to assemble, this stylish unit packs neatly away into the branded carry case, for compact storage when not in use.