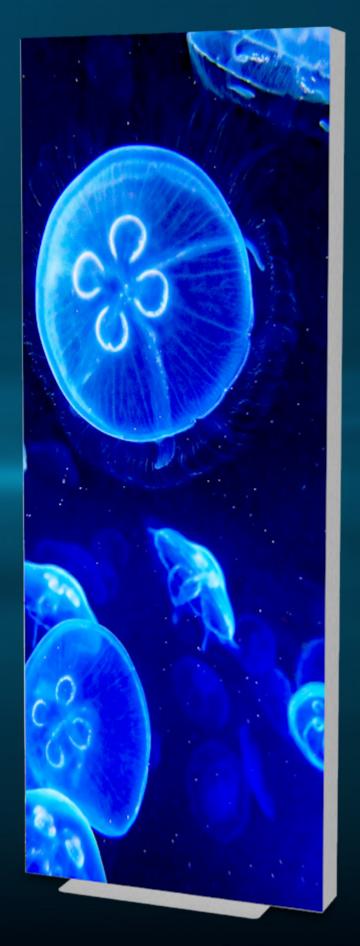

#### Ideal backwall solution for:

- Small events
- Conferences
- Product launchesExhibition shell scheme

iLLUMiGO™ ONE is the sleekest profile lightbox in the range, with a profile width of just 60mm. It is also the only display in the range to have a clever single-sided backlit LED rollable panel that is as simple and quick to deploy as traditional roller banner.