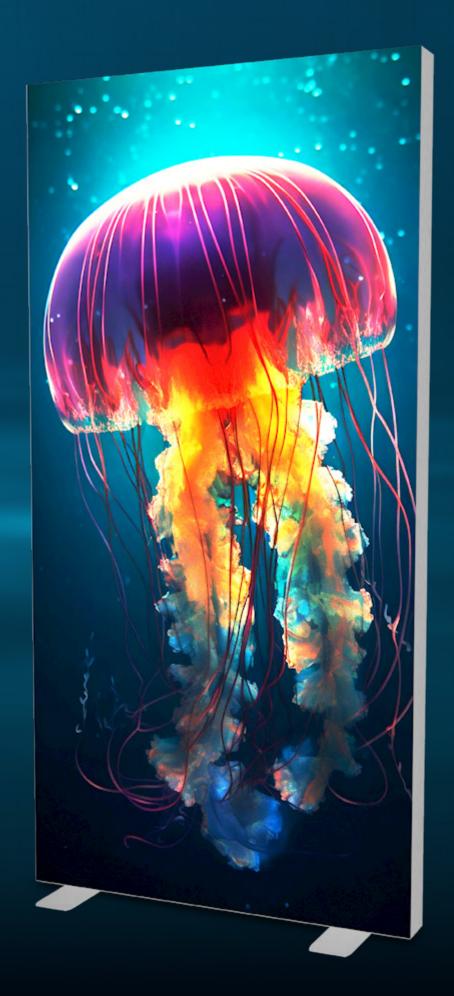

Store and transport in the protective box with carry handle

The 2 x 1m iLLUMiGO™ is a double-sided lightbox that delivers standout visual impact. From the flush-fitting backlit graphics to the sleek gloss white frame, this quick assembly system, offers a stylish and contemporary display unit.