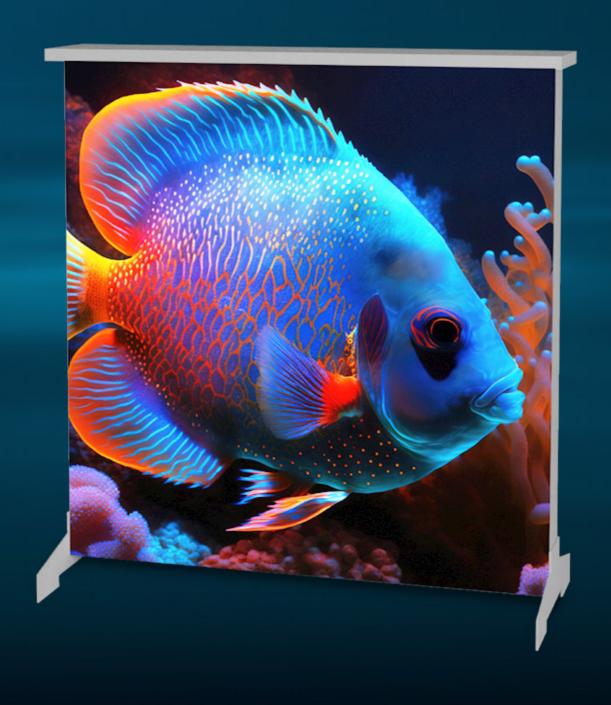

# illuminate to communicate

iLLUMi**GO...** 

iLLUMiG222

iLLUM

Designed with elegance in mind, iLLUMiGO™ lightboxes are available in a range of styles and sizes to suit a variety of applications.

iLLUMiGO™ is an innovative portable LED lightbox system, with outstanding visual impact, making it suitable for a wide range of applications.

Store and transport in the protective box with carry handle

The 2 x 1m iLLUMiGO™ is a double-sided lightbox that delivers standout visual impact. From the flush-fitting backlit graphics to the sleek gloss white frame, this quick assembly system, offers a stylish and contemporary display unit.