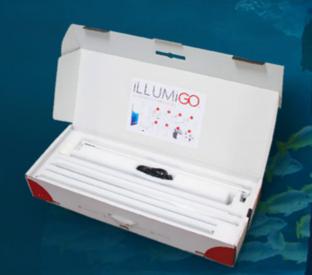

**Transport** Protective box with carry handle

Branded protective box with carry handle

Pre-installed LED lights

ILLUMIGO 2X1

Optional Illumigo™ bag

Supplied with twin twist-out feet

Numbered system for easy assembly

**Transport** Protective box with carry handle

Branded protective box with carry handle

Metal straight connector

Numbered system for easy assembly

Pre-installed LED lights

**Transport** Protective box with carry handle

Branded protective box with carry handle

Numbered system for easy assembly

Pre-installed LED lights

Optional Illumigo™ bag

- Store entrances
- Event zones
- Window displaysFree-standing lightbox displaysStore navigation signage