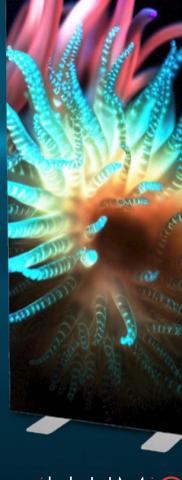

Store and transport in the protective box with carry handle

The 2 x 1m iLLUMiGO™ is a double-sided lightbox that delivers standout visual impact. From the flush-fitting backlit graphics to the sleek gloss white frame, this quick assembly system, offers a stylish and contemporary display unit.

- Roadshows
- Product launches
- Events
- Retail
- Receptions
- Interiors
- Exhibitions
- Meeting rooms

At 2 x 2m square, the iLLUMiGO™ creates an impressive double-sided display area, ideal for showcasing visually striking imagery and vibrant colours. Quick and easy to assemble, this stylish unit packs neatly away into the branded carry case, for compact storage when not in use.