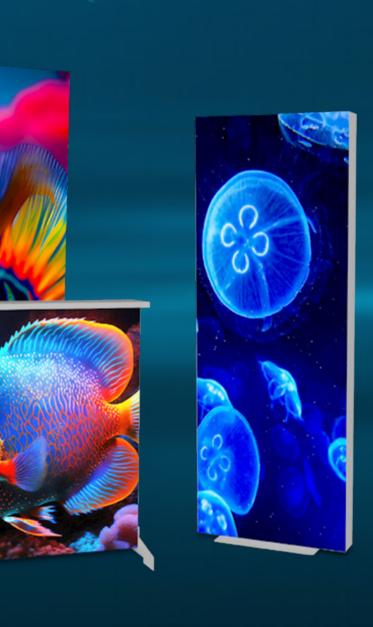

#### Ideal backwall solution for:

- Small events
- Conferences
- Product launchesExhibition shell scheme

iLLUMiGO™ ONE is the sleekest profile lightbox in the range, with a profile width of just 60mm. It is also the only display in the range to have a clever single-sided backlit LED rollable panel that is as simple and quick to deploy as traditional roller banner.