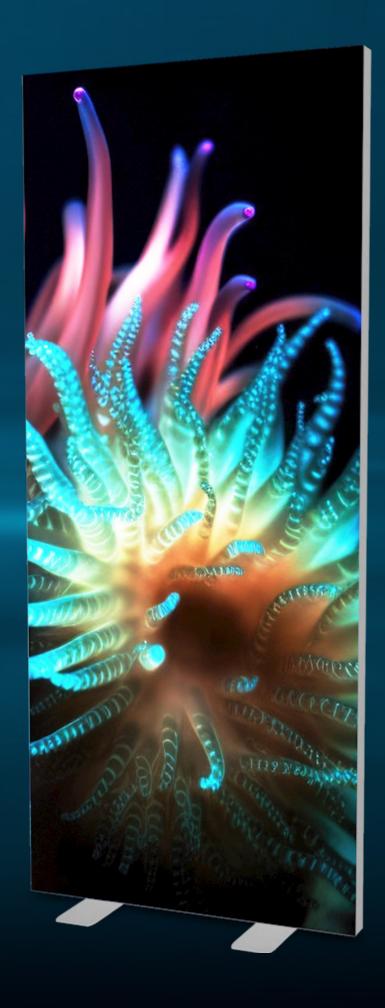

The compact double-sided iLLUMiGO™ Retail is specifically designed for the retail environment because of its size and stability. Standing 1600 x 600mm with a pre-assembled single foot, iLLUMiGO™ Retail can be assembled in just a few minutes - no tools needed!