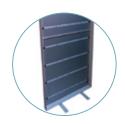

#### Ideal backwall solution for:

- Small events
- Conferences
- Product launchesExhibition shell scheme

iLLUMiGO™ ONE is the sleekest profile lightbox in the range, with a profile width of just 60mm. It is also the only display in the range to have a clever single-sided backlit LED rollable panel that is as simple and quick to deploy as traditional roller banner.

MaterialAluminiumProfile width60 mmProfile ColourWhiteAssemblyTool-freeGraphic areaSingle-sided

**Graphic attachment** Silicone Edged Gasket 3 mm (SEG)

**Application** Self-supporting with pivoting feet fixed to the structure

**Transport** Protective box with carry handle

Branded protective box with carry handle

Tool-free assembly

Rollable LED panel

Single-sided frame

Optional Illumigo™ bag

- Conferences
- Roadshows
- Product launches
- Exhibitions