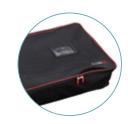

Store and transport in the protective box with carry handle

The 2 x 1m iLLUMiGO™ is a double-sided lightbox that delivers standout visual impact. From the flush-fitting backlit graphics to the sleek gloss white frame, this quick assembly system, offers a stylish and contemporary display unit.

**Transport** Protective box with carry handle

Branded protective box with carry handle

Pre-installed LED lights

ILLUMIGO 2X1

Optional Illumigo™ bag

Supplied with twin twist-out feet

Numbered system for easy assembly

**Transport** Protective box with carry handle

Branded protective box with carry handle

Metal straight connector

Numbered system for easy assembly

Pre-installed LED lights

**Transport** Protective box with carry handle

Branded protective box with carry handle

Numbered system for easy assembly

Pre-installed LED lights

Optional Illumigo™ bag

- Store entrances
- Event zones
- Window displaysFree-standing lightbox displaysStore navigation signage

Branded protective box with carry handle

Pre-assembled LEDs in the frame

Steel side feet for stability

Optional Illumigo™ bag

- Events
- Retail environments
- Shopping centresPop-up shops