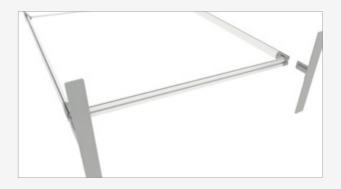

#### 2. Unfold

From its pre-assembled state, the frame can then be effortlessly unfolded and locked in place with a central support rod.

#### 3. Components

Feet can be added if required to add additional rigidity to the frame.