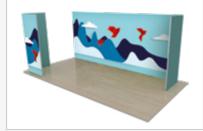

#### Assemble countless configurations

One system, endless applications for all spaces.

- » Product launches
- » Pop-up display
- » Mid-size exhibition
- » Conferences
- » Recruitment fair
- » Reception display

#### A range of sizes available

**FASTFRAME**<sup>™</sup> is available in 5 sizes, all with a slimline 40mm frame profile.

- **»** 1000 x 500mm
- » 1000 x 1000mm
- **»** 1000 x 2000mm
- » 1000 x 2400mm
- **»** 1200 x 2400mm