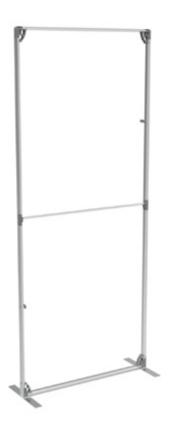

#### 1. Folded state

The lightweight frame is pre-assembled in a convenient, portable carry bag.

#### 2. Unfold

From its pre-assembled state, the frame can then be effortlessly unfolded and locked in place with a central support rod.

#### 3. Components

Feet can be added if required to add additional rigidity to the frame.