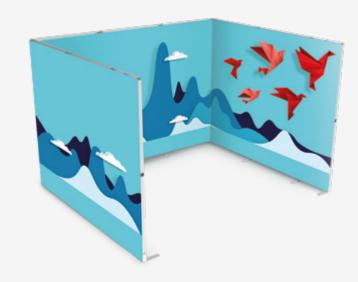

#### **Seamless graphic**

Apply a single graphic to connected frames to create a large seamless display.

#### Assemble countless configurations

One system, endless applications for all spaces.

- » Product launches
- » Pop-up display
- » Mid-size exhibition
- » Conferences
- » Recruitment fair
- » Reception display