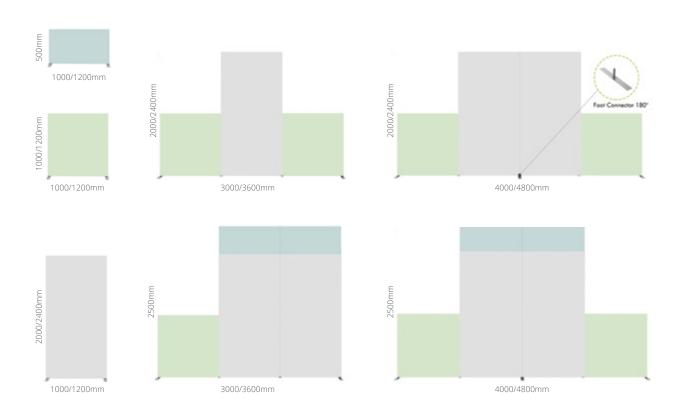

#### A range of sizes available

**FASTFRAME**<sup>™</sup> is available in 5 sizes, all with a slimline 40mm frame profile.

- **»** 1000 x 500mm
- » 1000 x 1000mm
- **»** 1000 x 2000mm
- » 1000 x 2400mm
- **»** 1200 x 2400mm