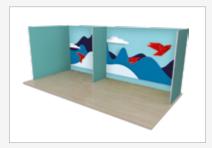

#### Assemble countless configurations

One system, endless applications for all spaces.

- » Product launches
- » Pop-up display
- » Mid-size exhibition
- » Conferences
- » Recruitment fair
- » Reception display

#### A range of sizes available

**FASTFRAME**<sup>™</sup> is available in 5 sizes, all with a slimline 40mm frame profile.

- **»** 1000 x 500mm
- » 1000 x 1000mm
- **»** 1000 x 2000mm
- » 1000 x 2400mm
- **»** 1200 x 2400mm