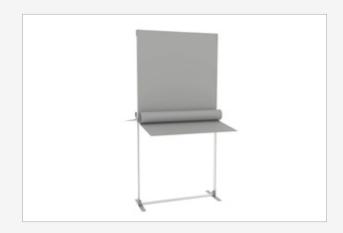

#### 1. Folded state

The lightweight frame is pre-assembled in a convenient, portable carry bag.

#### 2. Unfold

From its pre-assembled state, the frame can then be effortlessly unfolded and locked in place with a central support rod.