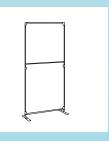

#### 3. Components

Feet can be added if required to add additional rigidity to the frame.

#### 4. Install graphics

Your graphics, available in a Standard or Premium finish, can then be applied to the fully assembled frame.