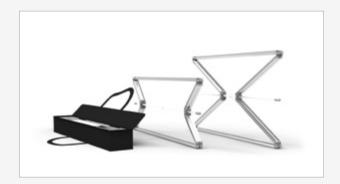

#### 1. Folded state

The lightweight frame is pre-assembled in a convenient, portable carry bag.

#### 2. Unfold

From its pre-assembled state, the frame can then be effortlessly unfolded and locked in place with a central support rod.