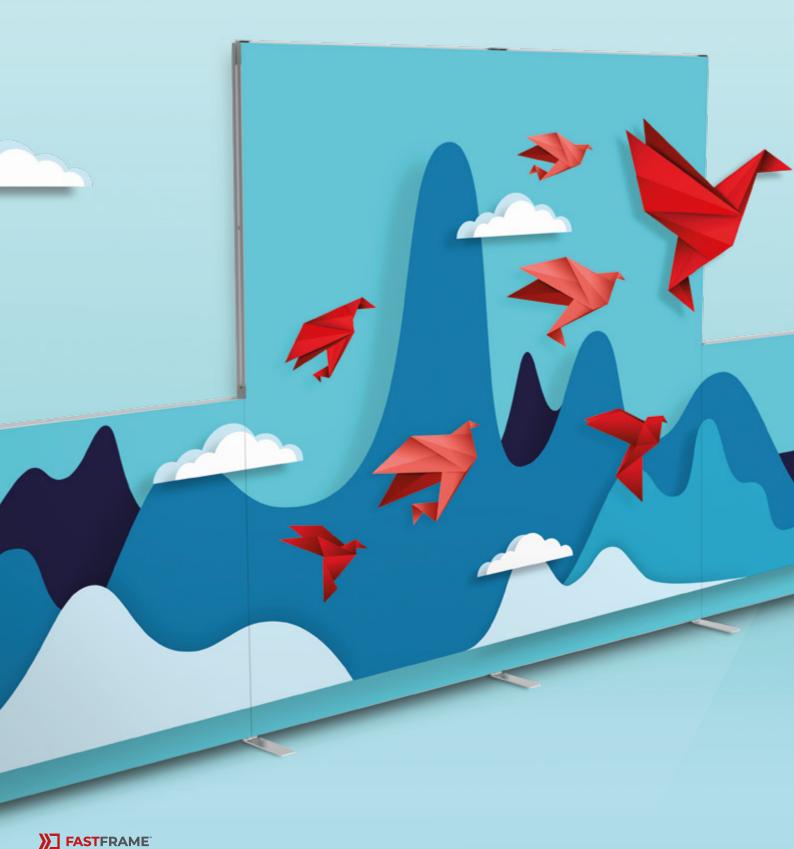

## **FASTFRAME**

TRANSFORM SPACES IN SECONDS

Introducing your **innovative** and **cost-effective** modular Display Solution.

**FASTFRAME** is a unique, **sustainable** and **user-friendly** display solution, that can adapt to meet your evolving creative display requirements.

#### Transform your space in seconds using **FASTFRAME**™