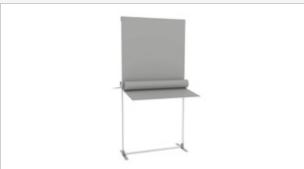

#### 4. Install graphics

Your graphics, available in a Standard or Premium finish, can then be applied to the fully assembled frame.