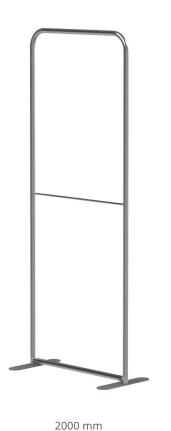

#### SCALABLE STRUCTURES

To add greater versatility to your Modulate  $^{\text{TM}}$  structures, you can add a 400mm tubular extension, allowing you to change the height of your frame from 2000 mm to 2400 mm.

Easily inserted between two sections, this extension allows you to use the same frame at two different heights.

Units come with rounded top edges as standard, but can be upgraded to square corners for a contemporary look. \*