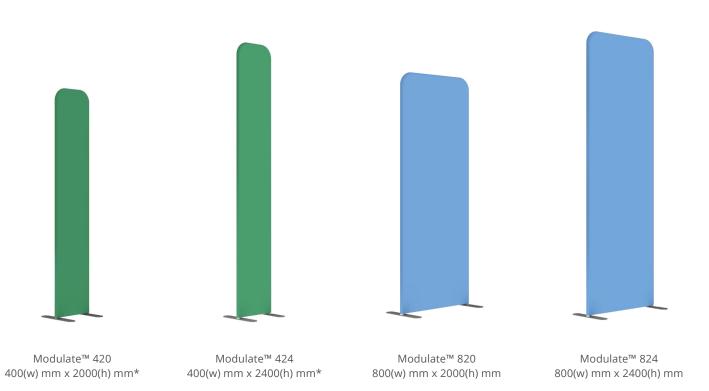

The different structures are classified according to their width or shape. The colour of the module corresponds to the coding system on the structure. The range also includes a counter. Connect 2 or more counters to create a large countertop.

#### SCALABLE STRUCTURES

To add greater versatility to your Modulate  $^{\text{TM}}$  structures, you can add a 400mm tubular extension, allowing you to change the height of your frame from 2000 mm to 2400 mm.

Easily inserted between two sections, this extension allows you to use the same frame at two different heights.

Units come with rounded top edges as standard, but can be upgraded to square corners for a contemporary look. \*