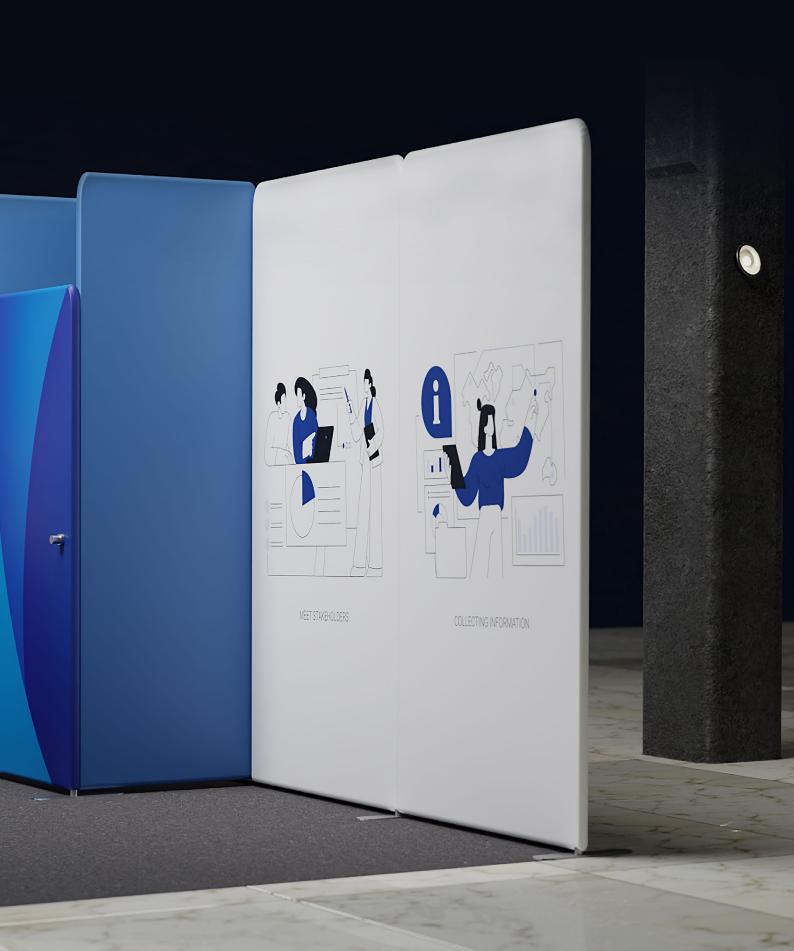

#### CREATING WORKSPACES

Creating simple private reception spaces, partitions or office spaces with the Modulate™ frames.

The large customisable surfaces can also be used for decoration as well as brand communication.

#### SHOWROOMS

Enhance the impact of your product and re-imagine your showroom with quick and easy to install Modulate $^{\rm m}$ .

Modulate  $^{\mathtt{M}}$  allows your brand to be more striking and immersive and your products to be more visible.