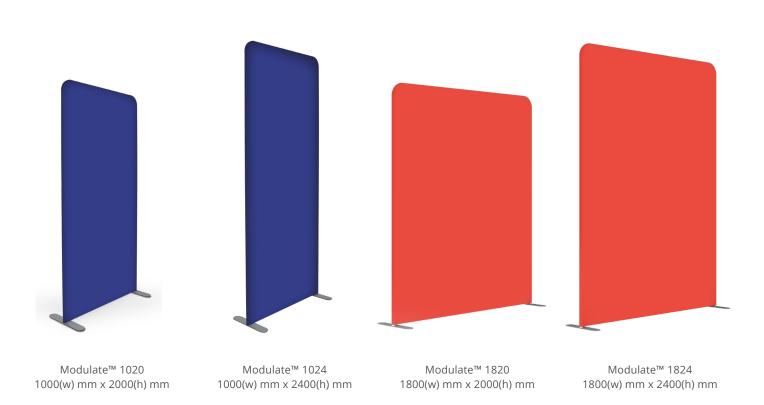

The different structures are classified according to their width or shape. The colour of the module corresponds to the coding system on the structure. The range also includes a counter. Connect 2 or more counters to create a large countertop.

#### SCALABLE STRUCTURES

To add greater versatility to your Modulate  $^{\text{TM}}$  structures, you can add a 400mm tubular extension, allowing you to change the height of your frame from 2000 mm to 2400 mm.

Easily inserted between two sections, this extension allows you to use the same frame at two different heights.

Units come with rounded top edges as standard, but can be upgraded to square corners for a contemporary look. \*