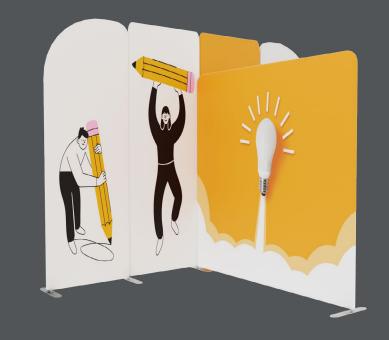

#### CREATING WORKSPACES

Creating simple private reception spaces, partitions or office spaces with the Modulate™ frames.

The large customisable surfaces can also be used for decoration as well as brand communication.

#### SHOWROOMS

Enhance the impact of your product and re-imagine your showroom with quick and easy to install Modulate $^{\rm m}$ .

Modulate  $^{\mathtt{M}}$  allows your brand to be more striking and immersive and your products to be more visible.