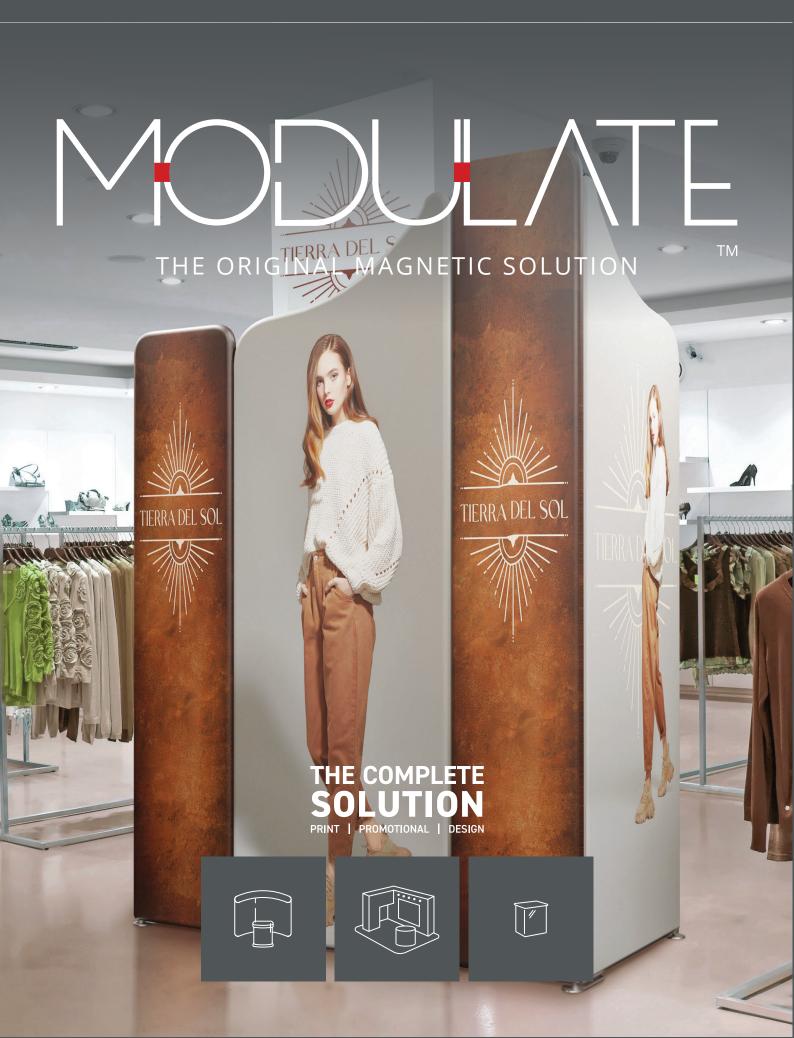

# MODULATE

#### THE ORIGINAL MAGNETIC SOLUTION

 $\mathsf{TM}$ 

<sup>\*</sup>Not available with squared top corners.

Modulate™ includes 14 aluminium tubular frames (Ø30 mm) that can be used with double-sided printed textile graphics.

These modules can be used by themselves or combined to create hundreds of possible configurations. Units come with rounded top edges as standard, but can be upgraded to square corners for a contemporary look.\*

# THE COMPLETE SOLUTION PRINT | PROMOTIONAL | DESIGN

Tel: 029 2000 3846
Email: sales@aamedia.co.uk
Web: aamedia.co.uk

in AA Media Print & Media Management