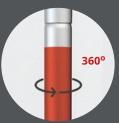

### MAGLINK CONNECTORS: SIMPLE, FAST AND RECONFIGURABLE

Get creative by combining the different sizes and shapes of Modulate™ frames.

Thanks to the exclusive patented MagLink magnetic system built into the structure, you can connect the frames by simply touching them together.

Simply position the frames at your desired angle

360° MagLink system. Each structure includes 4 magnets that allow you to connect the frames together without any need for tools.