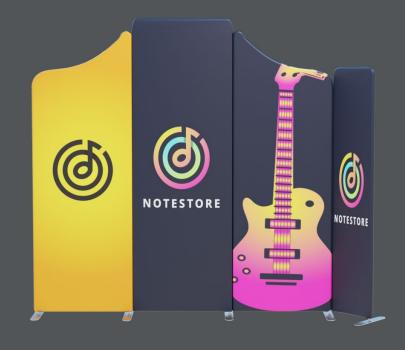

### RETAIL SOLUTIONS

The versatility and variety of Modulate  $^{\text{\tiny{M}}}$  frames make them the ideal choice for decorating interior spaces.

The same frames can be arranged in different ways to redesign your POS advertising.

## WINDOW AND POS ADVERTISING

Attract greater attention to your shopfronts and windows.

Modulate<sup>™</sup> offers a range of excellent solutions for organising retail spaces, allowing you to refresh your message and play with the available display space.