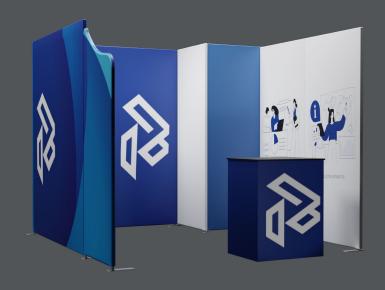

#### THE ORIGINAL MAGNETIC SOLUTION

 $\mathsf{TM}$ 

<sup>\*</sup>Not available with squared top corners.

Modulate™ includes 14 aluminium tubular frames (Ø30 mm) that can be used with double-sided printed textile graphics.

These modules can be used by themselves or combined to create hundreds of possible configurations. Units come with rounded top edges as standard, but can be upgraded to square corners for a contemporary look.\*

The different structures are classified according to their width or shape. The colour of the module corresponds to the coding system on the structure. The range also includes a counter. Connect 2 or more counters to create a large countertop.

Each frame is supplied with a Modulate  $^{\rm IM}$  carry bag with dedicated slots for the feet and graphics.

TM

THE ORIGINAL MAGNETIC SOLUTION