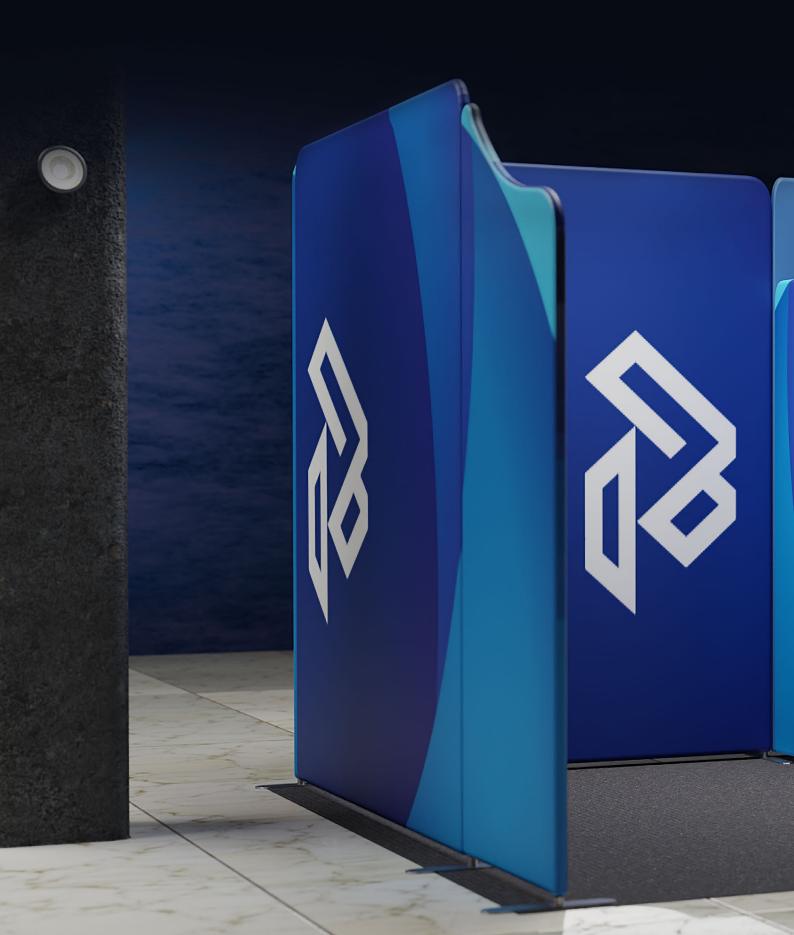

### MAGLINK CONNECTORS: SIMPLE, FAST AND RECONFIGURABLE

Get creative by combining the different sizes and shapes of Modulate™ frames.

Thanks to the exclusive patented MagLink magnetic system built into the structure, you can connect the frames by simply touching them together.

Simply position the frames at your desired angle

360° MagLink system. Each structure includes 4 magnets that allow you to connect the frames together without any need for tools.