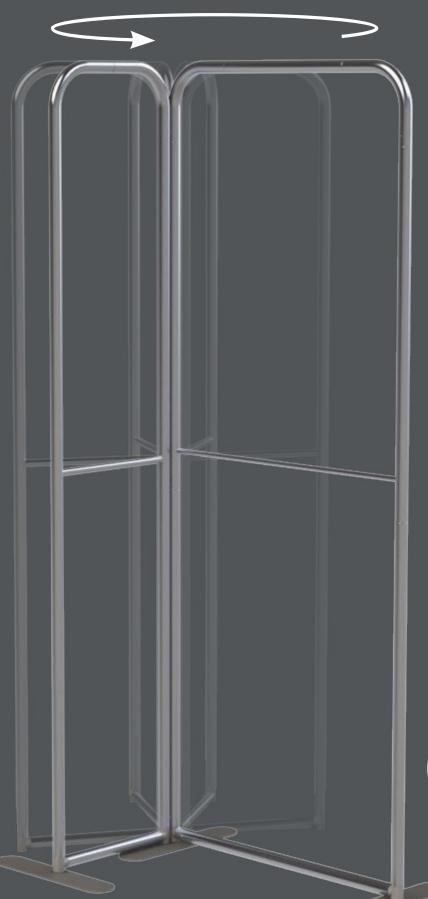

### MAGLINK CONNECTORS: SIMPLE, FAST AND RECONFIGURABLE

Get creative by combining the different sizes and shapes of Modulate™ frames.

Thanks to the exclusive patented MagLink magnetic system built into the structure, you can connect the frames by simply touching them together.

Simply position the frames at your desired angle

360° MagLink system. Each structure includes 4 magnets that allow you to connect the frames together without any need for tools.