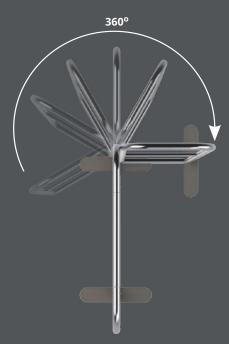

### MAGLINK CONNECTORS: SIMPLE, FAST AND RECONFIGURABLE

Get creative by combining the different sizes and shapes of Modulate™ frames.

Thanks to the exclusive patented MagLink magnetic system built into the structure, you can connect the frames by simply touching them together.

Simply position the frames at your desired angle

360° MagLink system. Each structure includes 4 magnets that allow you to connect the frames together without any need for tools.