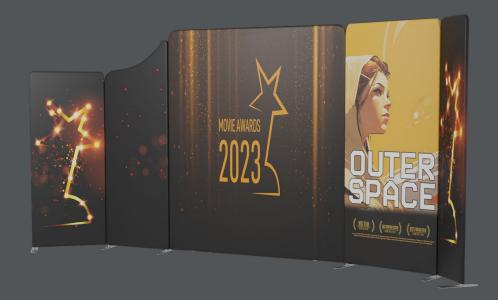

## RECONFIGURABLE EXHIBITION STANDS

Easy to transport and assemble, Modulate  $\ ^{\mathbb{M}}$  frames can be used to create a stand.

Modulate $^{\mathbf{m}}$  offers the freedom to redesign your stand as many times as you want, guaranteeing an excellent return on your investment.

## IMAGE WALLS FOR EVENTS

The use of large-format graphics is particularly suited to the world of events and promotions.