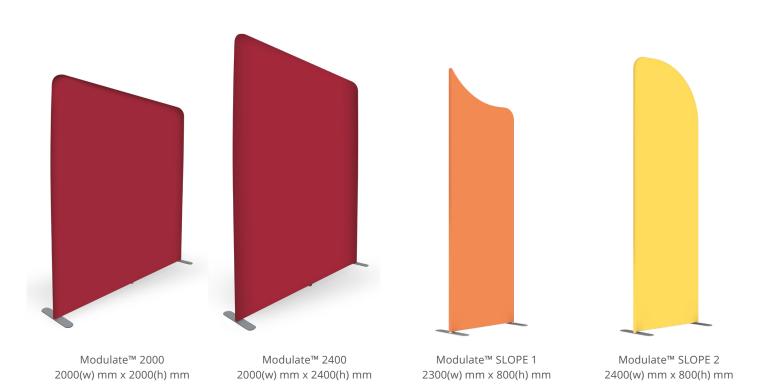

The different structures are classified according to their width or shape. The colour of the module corresponds to the coding system on the structure. The range also includes a counter. Connect 2 or more counters to create a large countertop.

#### SCALABLE STRUCTURES

To add greater versatility to your Modulate  $^{\text{TM}}$  structures, you can add a 400mm tubular extension, allowing you to change the height of your frame from 2000 mm to 2400 mm.

Easily inserted between two sections, this extension allows you to use the same frame at two different heights.

Units come with rounded top edges as standard, but can be upgraded to square corners for a contemporary look. \*